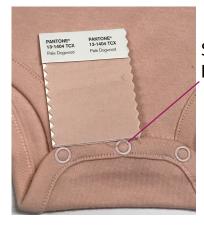

## LAMB AOP ONESIE

Fabric Weight-OK

Fabric feel - Too stiff. Needs to be softer. Please refer to the sample being sent for handfeel.

Print Feel - Print feels stiff, it needs to be softer.

Base colour- OK

Snap colour – snap colour must match the rest of the garment. See picture.

Snap is touching the edge of the binding, this is against safety guidelines. Ensure snap is in the middle of the binding and not touching the edge or overlapping topstitching.

Binding colour - OK

Snap must match Pale dogwood 13-1404 TCX

Snap cannot be too close to the binding edge.