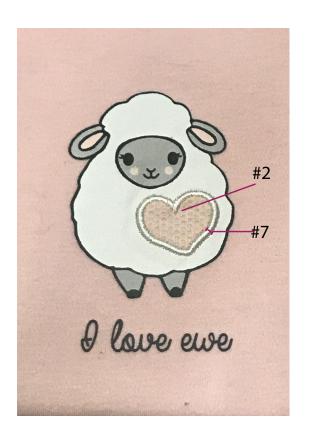

- 1) Pale dogwood 13-1404 TCX is a little too yellow.
- 2) Please print the Egret 11-0103 TCX dots on the heart applique so there is more contrast and pattern is more visible. I have revised the size of the dots in the heart. Please see revised artwork.
- 3) Height is small by 1/4, it should be 3 3/4".
- 5) Egret 11-0103 TCX colour is very DULL. Needs to be corrected.
- 6) Shape of the heart has bee revised to be neater. Please see revised artwork.
- 7) Embroidery width is thick. Please make thinner is possible.