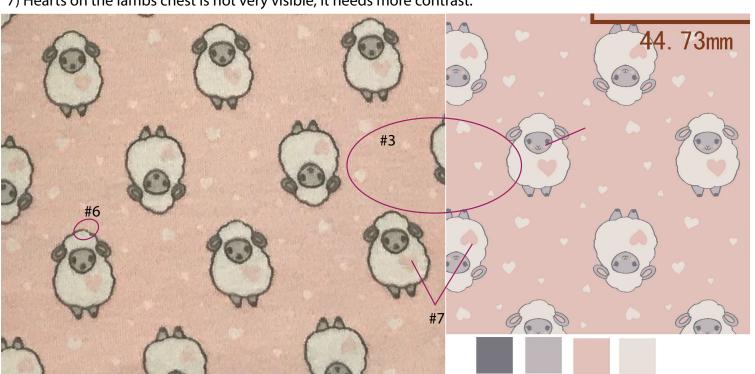

## All Over Print -

- 1) the Egret 11-0103 TCX colour is very DULL. Needs to be corrected.
- 2) The ground fabric is not CLEAN making the white part look dull. Please correct.
- 3) Egret 11-0103 hearts in the print are not clear and visible. IMPROVE the look of white hearts so there is more contrast.
- 4) The print looks stretched along the grain. (Lengthwise) Please check the print again to make sure it is not stretched.
- 5) Pale dogwood 13-1404 TCX is not visible on the faces, it looks off register in some areas. Please correct to artwork.
- 6) Ensure all outlines are a continuous line without any gaps or spaces.
- 7) Hearts on the lambs chest is not very visible, it needs more contrast.