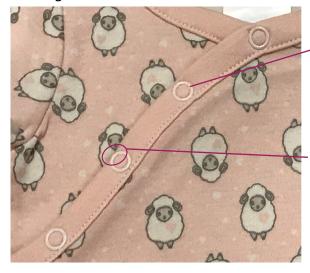

## LAMB AOP ONESIE

Fabric Weight-OK

Fabric feel - Too stiff. Needs to be softer. Please refer to the sample being sent for handfeel.

Print Feel - Print feels stiff, it needs to be softer.

Base colour- OK

Snap colour – snap colour must match the rest of the garment. See picture.

Snap is touching the edge of the binding, this is against safety guidelines. Ensure snap is in the middle of the binding and not touching the edge or overlapping topstitching.

Binding colour - OK

Snap must match Pale dogwood 13-1404 TCX

Snap cannot be too close to the binding edge.